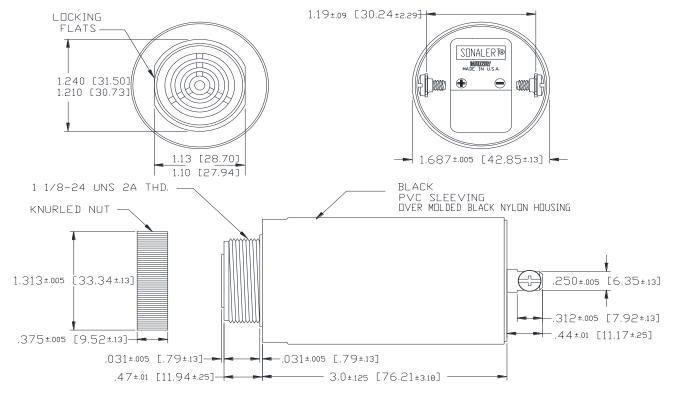

## MALLORY Mallory Sonalert Products,Inc. Sales Outline Drawing

Part #: **VSB110-1** 

Revision:

**Specifications:** 

| opeenieatione.        |                                                                                            |
|-----------------------|--------------------------------------------------------------------------------------------|
| Sound Level Category  | Medium                                                                                     |
| Mode of Operation     | Cuckoo (Repeating @ once per second)                                                       |
| Voltage Rating        | 110/120 VAC                                                                                |
| Frequency             | 2000 Hz                                                                                    |
| Loudness @ 2 FT       | 80 dB(A) Typ.                                                                              |
| Current Draw          | 250mA MAX                                                                                  |
| Housing Material      | 6/6 Nylon, Color: Black                                                                    |
| Storage Temperature   | -40° to +85° C                                                                             |
| Operating Temperature | -40° to +85° C                                                                             |
| Panel Mounting        | Recommended hole size is 1.25"(31.75mm). Thread front will fit standard 30mm(1.181") hole. |
| Knurled Nut           | Used to attach part to panel. The max recommended torque is 10 in-lbs.                     |
| Weight (Typical)      | 6.2 oz (175g)                                                                              |
| NEMA 3R,4X, & 12      | Approved with use of ACC03.                                                                |
| Options               | Please contact factory.                                                                    |
|                       |                                                                                            |

## Dimensions: Inches (mm)

NOTE A: TERMINALS-.032 BRASS TIN
PLATED, TAPPED FOR #6-32
SCREW. TWO #6-32 NICKEL
PLATED BRASS SCREWS
INCLUDED. WILL ACCEPT 1/4"
QUICK CONNECT.

NOTE B: MOUNTING- REMOVE BLACK PLASTIC NUT AND INSERT THREADED FRONT THROUGH 1.25" HOLE PUNCHED IN PANEL, IF ORIENTATION IS NEEDED, NOTE LOCKING FLATS ON DRAWING. SCREW NUT BACK ON. DO NOT OVERTIGHTEN.